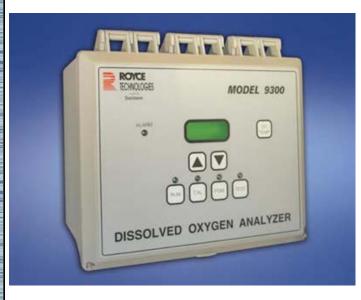

## ROYCE TECHNOLOGIES MODEL 9300 POND MONITORING SYSTEM

Reliant Water Technologies is the exclusive distributor of the Royce Technologies Model 9300 Pond Monitoring System. The original, and most successful, automated pond monitoring dissolved oxygen monitoring and control system for aquaculture grow-out ponds. There are over 4000 of these systems in use today.

The system is made up of the Model 9300 Buoy Control Monitor and the Sensing Buoy that incorporates the Reliant Model 20 galvanic DO sensor. Automatic sensor cleaning is a chemical process that occurs once every 12 minutes, all controlled from the Model 9300 Controller, which is mounted on the lagoon or aeration basin handrail. Automatic sensor recalibration occurs once per day, at a time that is programmed into the controller by the user. The 9300 pond monitoring System's Sensing Buoy is made from rugged schedule 80 PVC and can be either floated away from a lagoon bank or hard mounted from the handrails of an aeration basin. The only moving parts inside the buoy are two small DC powered pumps that move water through a unique polymer manifold during the sampling and calibration processes. Service of the buoy system is minimal, usually required only once per year.

## FEATURES

- Sensor cleaned automatically for up to 12 months
- Sensor automatically calibrated daily
- Automatic control of aerators, alarms and other devices Up to four outputs
- A backlit display provides both DO and temperature readings
- Self-diagnosing electronics with automatic built in buoy test protocols
- 16 day data logging
- Sensing buoy utilizes only 2 moving parts which are completely sealed
- Buoy utilizes a unique guard system against the intake of solids