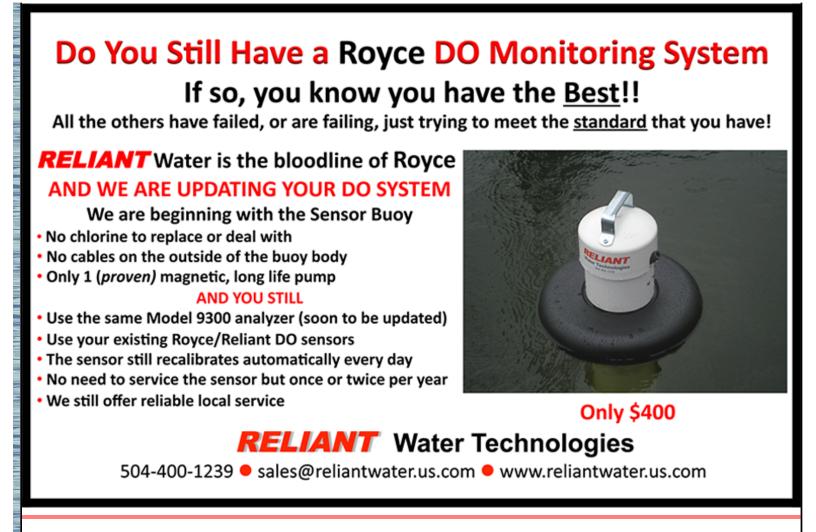

The system is made up of the Model 9300 Buoy Control Monitor and the Sensing Buoy that incorporates the Reliant Model 20 galvanic DO sensor. Automatic sensor cleaning is a chemical process that occurs once every 12 minutes, all controlled from the Model 9300 Controller, which is mounted on the lagoon or aeration basin handrail. Automatic sensor recalibration occurs once per day, at a time that is programmed into the controller by the user. The 9300 pond monitoring System's Sensing Buoy is made from rugged schedule 80 PVC and can be either floated away from a lagoon bank or hard mounted from the handrails of an aeration basin. The only moving parts inside the buoy are two small DC powered pumps that move water through a unique polymer manifold during the sampling and calibration processes. Service of the buoy system is minimal, usually required only once per year.

## FEATURES

- Sensor cleaned automatically for up to 12 months
- Sensor automatically calibrated daily
- Automatic control of aerators, alarms and other devices Up to four outputs
- A backlit display provides both DO and temperature readings
- Self-diagnosing electronics with automatic built in buoy test protocols
- 16 day data logging
- Sensing buoy utilizes only 2 moving parts which are completely sealed
- Buoy utilizes a unique guard system against the intake of solids